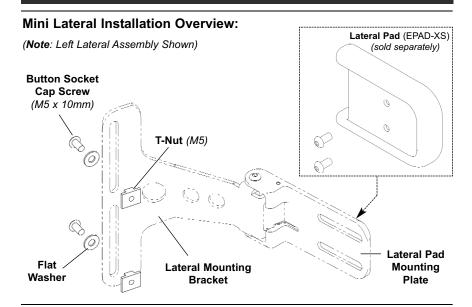

#### Installation Overview: Mini Swing-Away Lateral (SAHMINI)

#### Installation Instructions:

- Prior to installation, the outer cover must be removed from the Matrx Mini back shell. To remove, disengage the bottom\* of the cover from the hook & loop fasteners and pull cover away from the back shell. (\*The upper portion of the cover can remain attached)
- Working on one side of the back shell, align the vertical slots in the lateral mounting bracket with the horizontal slots in the back shell and loosely install the bracket onto the inside of the back shell using the hardware provided (see Installation Overview above).
- 3 Loosely install the remaining lateral mounting bracket on the opposite side of the back shell.
- **4** Install the Lateral Pads (x2) (sold separately) onto the lateral pad mounting plates using the hardware provided.
- 5 Adjust each lateral bracket to the desired position (width and height), on the back shell, then fully tighten the mounting hardware. (note: The position of the lateral pad can also be adjusted to the desired depth/angle on each mounting plate)
- 6 With both Mini Laterals properly installed/adjusted, re-install the outer cover onto the back shell.