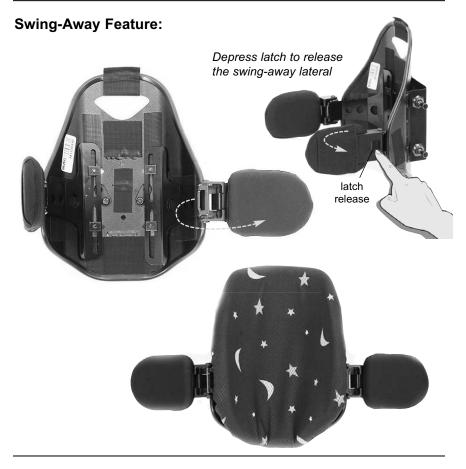

### Mini Swing-Away Lateral (SAHMINI) Adjustments:

Contact Information Informations de contact Kontaktdaten Información de contacto Informações de contacto

United Kingdom • Invacare Limited, Pencoed Technology Park, Pencoed, Bridgend CF35 5HZ • Tel: (44) (0) 1656 776 222 • Fax: (44) (0) 1656 776 220 • www.invacare.co.uk • UK@invacare.com