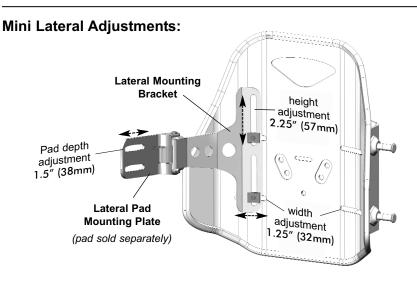

### Mini Swing-Away Lateral (SAHMINI) Adjustments:

Contact Information Informations de contact Kontaktdaten Información de contacto Informações de contacto

United Kingdom • Invacare Limited, Pencoed Technology Park, Pencoed, Bridgend CF35 5HZ • Tel: (44) (0) 1656 776 222 • Fax: (44) (0) 1656 776 220 • www.invacare.co.uk • UK@invacare.com